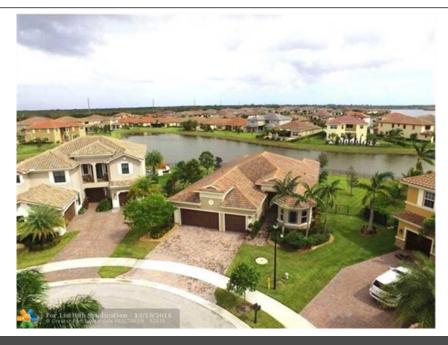

Myrtle Properties 615 North Street Suite 6 Santa Rosa, CA 95404 (800) 826-5123

Remarks

NEW PARKLAND COUNTRY CLUB COMMUNITY - BEAUTIFUL WATERFRONT HOME on cul-de-sac. Marble floors, wood blinds, huge master bath, exquisite chandeliers & lighting. Home is energy efficient with hurricane impact glass, gas cooking, alarm system. Patio is enclosed with a seamless screen to take advantage of the lake view. Brand new clubhouse with resort pool. Sportsplex coming. Tenants have full access to clubhouse with ballroom, outdoor pool, billards, fitness center. Manned guard gate. Parkland Schools! This is test /.