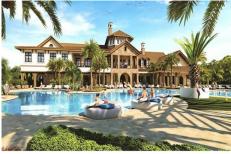

Myrtle Properties 615 North Street Suite 6 Santa Rosa, CA 95404 (800) 826-5123

Remarks

NEW PARKLAND COUNTRY CLUB COMMUNITY - BEAUTIFUL WATERFRONT HOME on cul-de-sac. Marble floors, wood blinds, huge master bath, exquisite chandeliers & lighting. Home is energy efficient with hurricane impact glass, gas cooking, alarm system. Patio is enclosed with a seamless screen to take advantage of the lake view. Brand new clubhouse with resort pool. Sportsplex coming. Tenants have full access to clubhouse with ballroom, outdoor pool, billards, fitness center. Manned guard gate. Parkland Schools! This is test /.